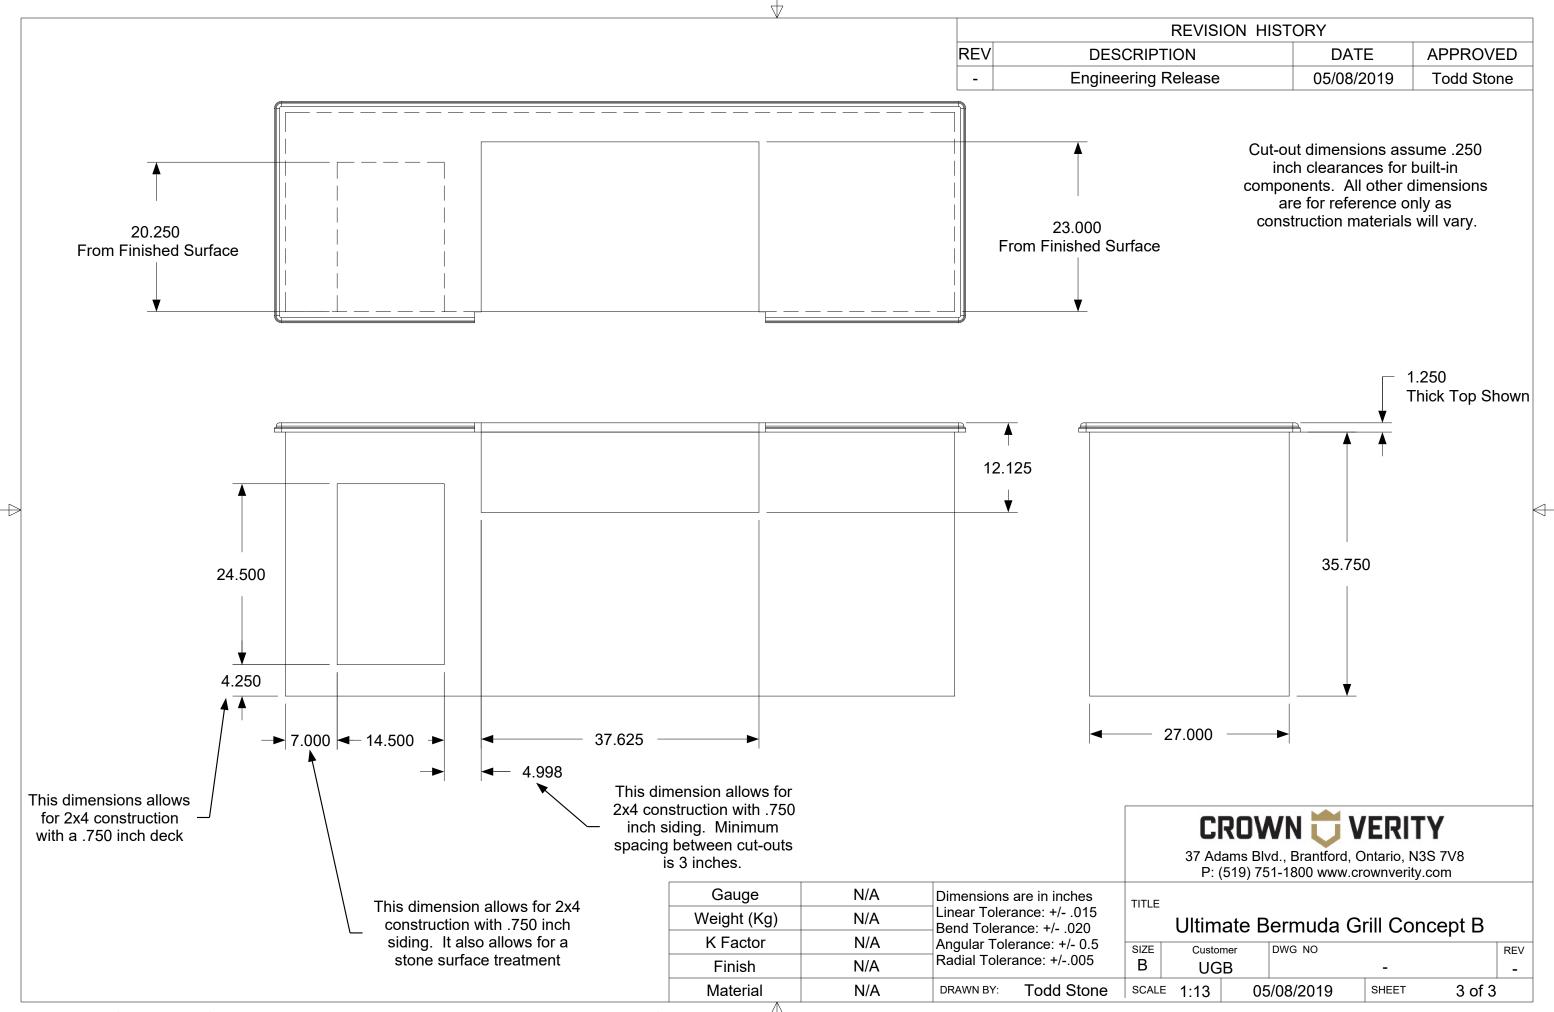

Ultimate Bermuda Grill Concept B

| Onlinate Berniada Onli Gonocpt B |        |            |  |       |        |  |
|----------------------------------|--------|------------|--|-------|--------|--|
| SIZE Customer UGB                |        | DWG NO     |  |       | REV    |  |
|                                  |        |            |  |       | -      |  |
| SCAL                             | E 1:13 | 05/08/2019 |  | SHEET | 1 of 3 |  |