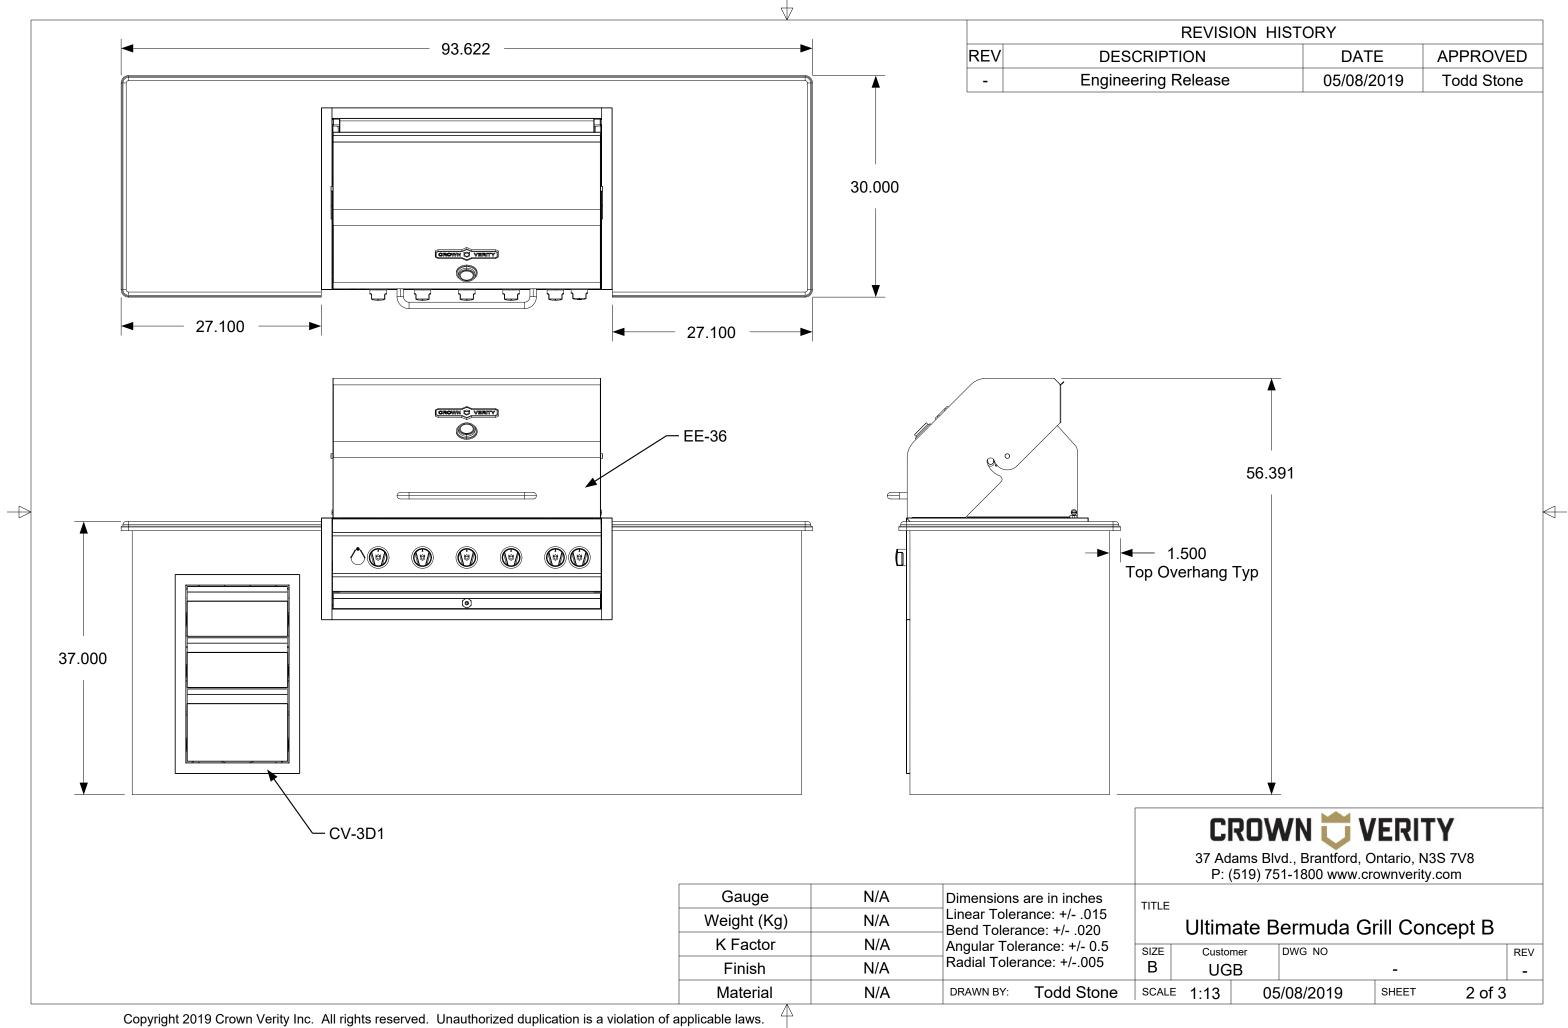

Ultimate Bermuda Grill Concept B

| Onlinate Berniada Onli Gonocpt B |        |            |  |       |        |  |
|----------------------------------|--------|------------|--|-------|--------|--|
| SIZE Customer UGB                |        | DWG NO     |  |       | REV    |  |
|                                  |        |            |  |       | -      |  |
| SCAL                             | E 1:13 | 05/08/2019 |  | SHEET | 1 of 3 |  |