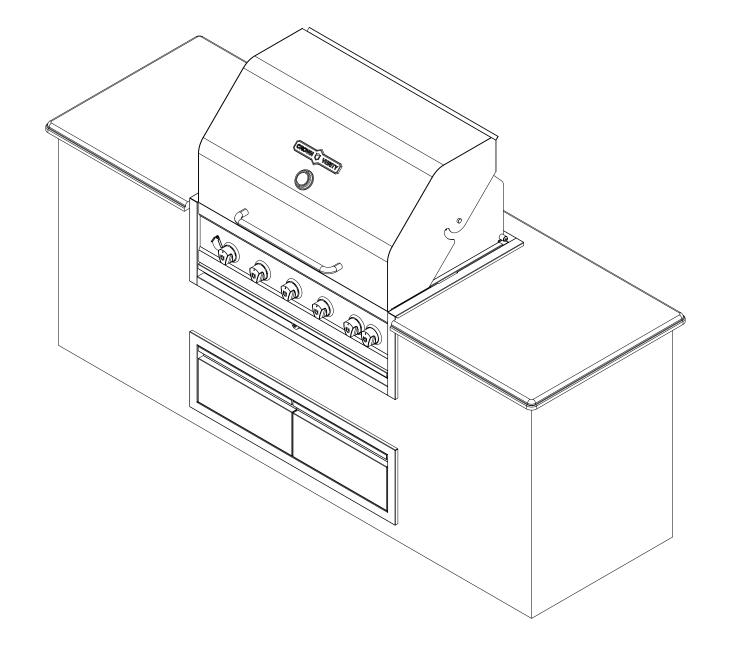

TITLE

Ultimate Grills Bermuda Concept A

|      |          |    |           |       | <u> </u> |     |
|------|----------|----|-----------|-------|----------|-----|
| SIZE | Customer |    | DWG NO    |       |          | REV |
| В    | UG       | В  |           | -     |          | _   |
| SCAL | E 1.13   | 06 | 3/13/2019 | SHEET | 1 of 3   |     |