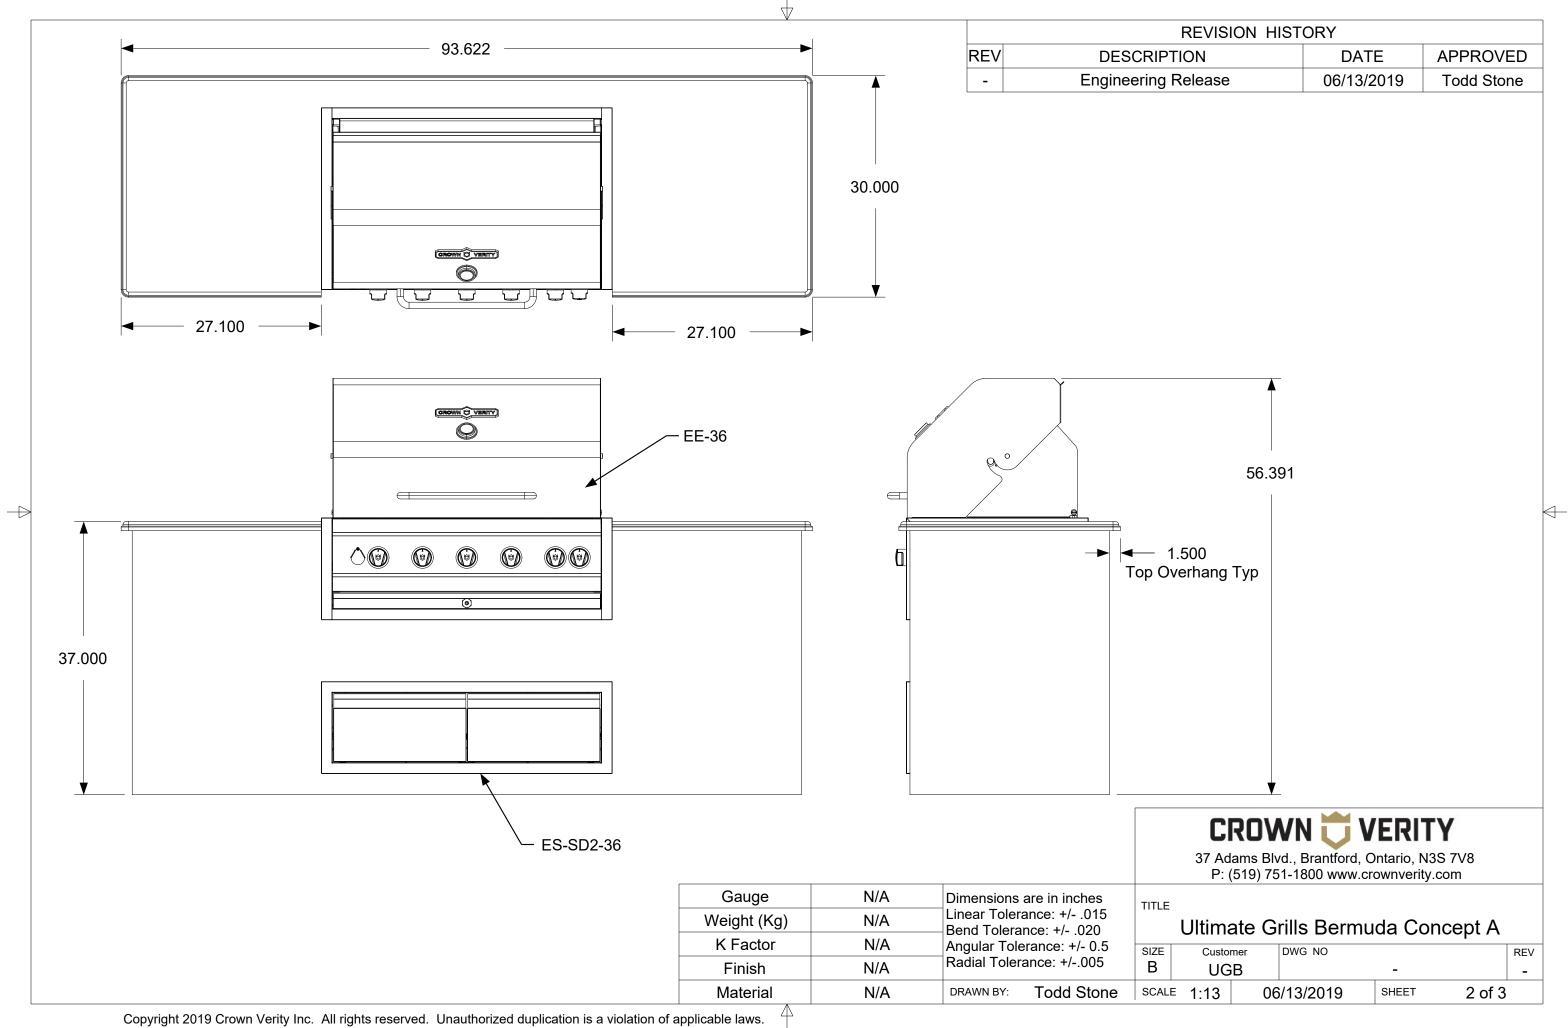

TITLE

Ultimate Grills Bermuda Concept A

|      |          |    |           |       | <u> </u> |     |
|------|----------|----|-----------|-------|----------|-----|
| SIZE | Customer |    | DWG NO    |       |          | REV |
| В    | UG       | В  |           | -     |          | _   |
| SCAL | E 1.13   | 06 | 3/13/2019 | SHEET | 1 of 3   |     |