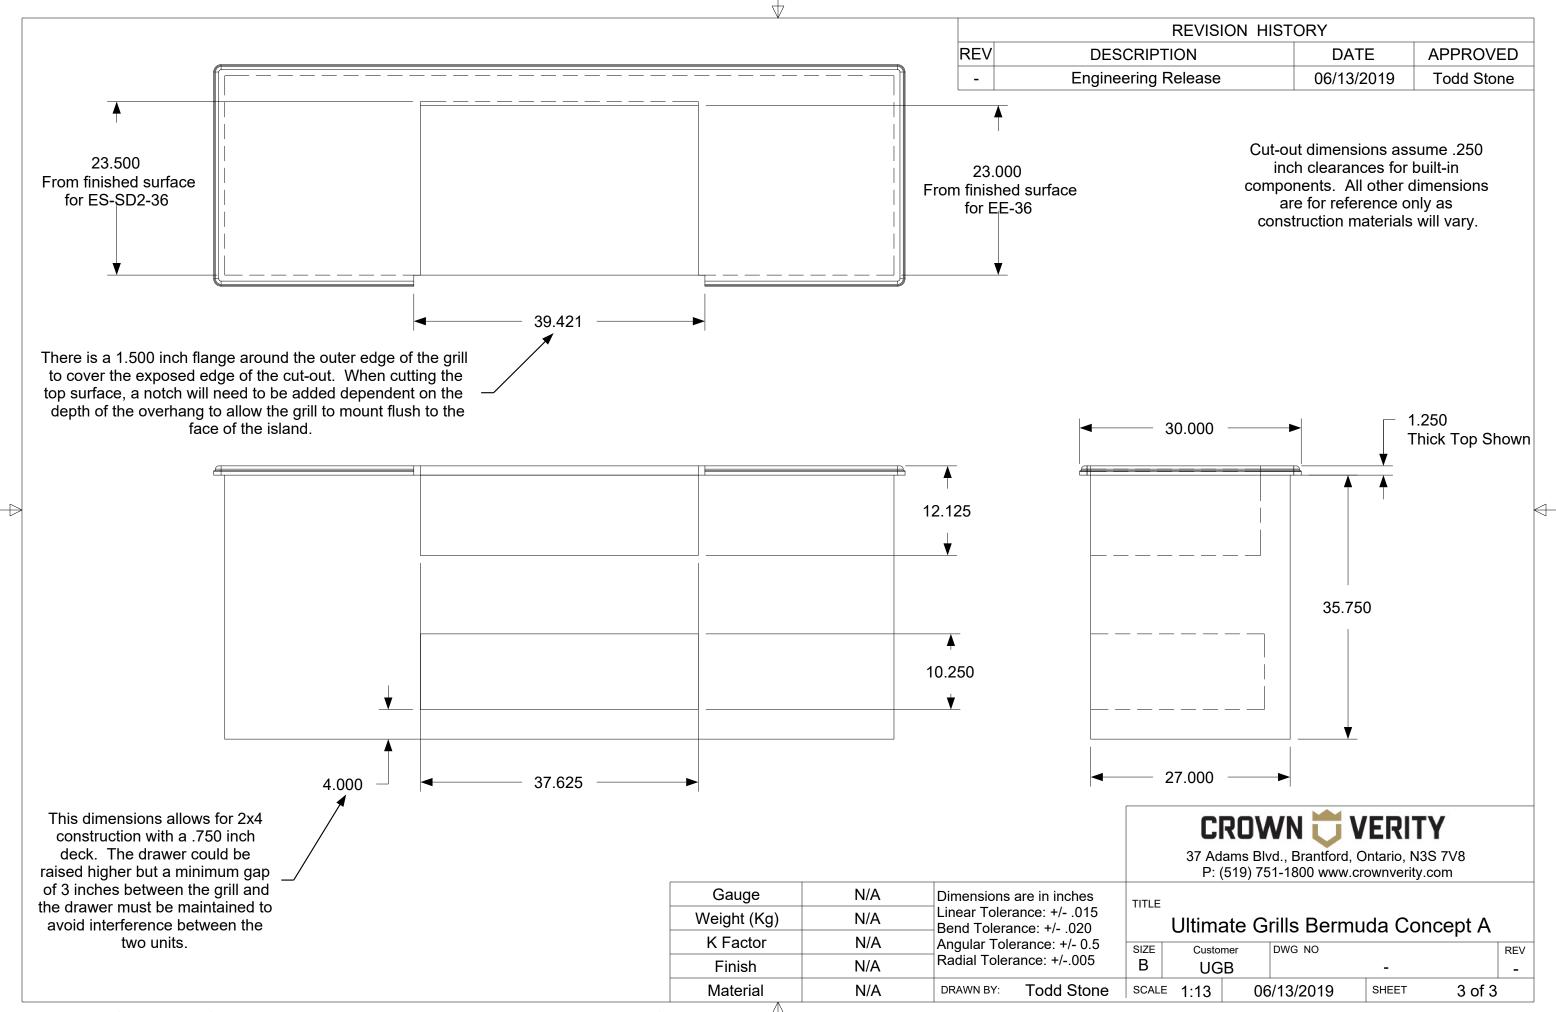

TITLE

Ultimate Grills Bermuda Concept A

|      |          |    |           |       | <u> </u> |     |
|------|----------|----|-----------|-------|----------|-----|
| SIZE | Customer |    | DWG NO    |       |          | REV |
| В    | UG       | В  |           | -     |          | _   |
| SCAL | E 1.13   | 06 | 3/13/2019 | SHEET | 1 of 3   |     |